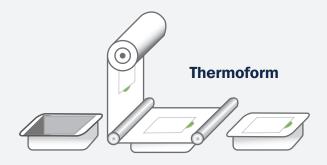

## REsolute<sup>™</sup> Reclosure Label <sub>by</sub>



## **EASY OPEN FUNCTIONALITY**



## WIDE RANGE

SHAPES, SIZES & DESIGNS

- REsolute<sup>™</sup> Reclosure Label
- REsolute<sup>™</sup> Semi-Rigid Reclosure Label
- REsolute<sup>™</sup> Rigid Reclosure Label



APPLIED DIRECTLY TO THE EXISTING FLEXIBLE PACKAGING MATERIAL

Lauterbachgroup keepers of the mark™



DIE CUT THROUGH THE FLEXIBLE PACKING MATERIAL



HERMETIC SEAL IS PROVIDED BY THE LABEL



CONVERTED PACKAGING MATERIAL IS REWOUND **READY FOR BRAND OWNER APPLICATION** 



Easy Application of **REsolute™ Reclosure Label** to Existing Packing Materials, Designs, and Formats









VFFS

HFFS





LIDDING

**THERMOFORM**