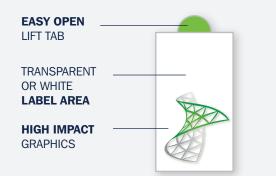

## REsolute<sup>™</sup> Reclosure Label <sub>by</sub>



## **EASY OPEN FUNCTIONALITY**



## WIDE RANGE

SHAPES, SIZES & DESIGNS

- REsolute<sup>™</sup> Reclosure Label
- REsolute<sup>™</sup> Semi-Rigid Reclosure Label
- REsolute<sup>™</sup> Rigid Reclosure Label



APPLIED DIRECTLY TO THE EXISTING FLEXIBLE PACKAGING MATERIAL

Lauterbachgroup keepers of the mark™



DIE CUT THROUGH THE FLEXIBLE PACKING MATERIAL



HERMETIC SEAL IS PROVIDED BY THE LABEL



CONVERTED PACKAGING MATERIAL IS REWOUND **READY FOR BRAND OWNER APPLICATION** 



Easy Application of **REsolute™ Reclosure Label** to Existing Packing Materials, Designs, and Formats









VFFS

HFFS





LIDDING

**THERMOFORM**