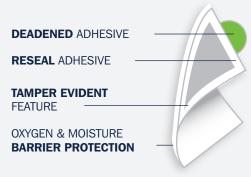

## REsolute<sup>™</sup> Reclosure Label <sub>by</sub>



## **EASY OPEN FUNCTIONALITY**



## WIDE RANGE

SHAPES, SIZES & DESIGNS

- REsolute<sup>™</sup> Reclosure Label
- REsolute<sup>™</sup> Semi-Rigid Reclosure Label
- REsolute<sup>™</sup> Rigid Reclosure Label



APPLIED DIRECTLY TO THE EXISTING FLEXIBLE PACKAGING MATERIAL

Lauterbachgroup keepers of the mark™



DIE CUT THROUGH THE FLEXIBLE PACKING MATERIAL



HERMETIC SEAL IS PROVIDED BY THE LABEL



CONVERTED PACKAGING MATERIAL IS REWOUND **READY FOR BRAND OWNER APPLICATION** 



Easy Application of **REsolute™ Reclosure Label** to Existing Packing Materials, Designs, and Formats









VFFS

HFFS





LIDDING

**THERMOFORM**