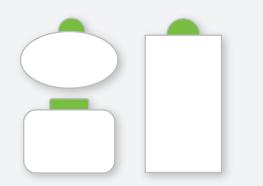

## WIDE RANGE

SHAPES, SIZES & DESIGNS

- REsolute<sup>™</sup> Reclosure Label
- REsolute<sup>™</sup> Semi-Rigid Reclosure Label
- REsolute<sup>™</sup> Rigid Reclosure Label

APPLIED DIRECTLY TO THE EXISTING FLEXIBLE PACKAGING MATERIAL