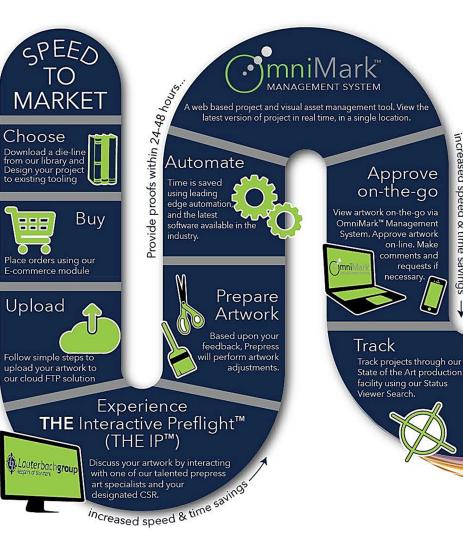

#### **OmniMark Management System**

- Art design and preparation
- Press proofs, contract proofs and electronic proof
- Art asset management and collaboration
- Color match and management system
- Dimensional barcodes

As a client, you gain access to a cutting-edge art management system. This holistic and proprietary intelligence is called **OmniMark<sup>™</sup> Management** System.

The **OmniMark<sup>™</sup> Management System** is a way of gathering and delivering information throughout locations and departments real-time. What this means is we can help you bring your products to market with speed, design innovation and enhanced quality:

- Order Entry
- Art Collaboration and Design
- Art Preparation
- Proofing
- Color Management
- Asset Distribution Anywhere
- Art/Digital Asset Warehousing
- Barcoding, including dimensional
- Variable Print, Serialization and Personalization